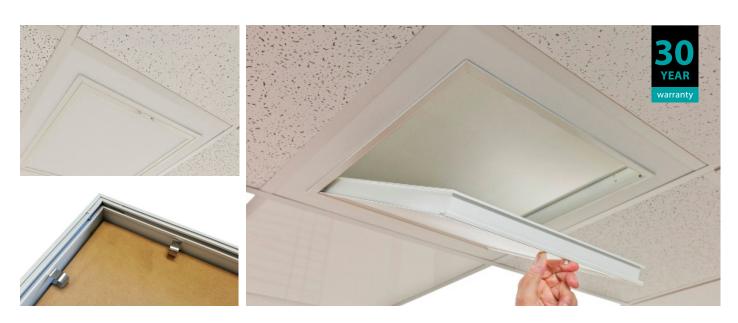

## **PRODUCT SUMMARY**

The T&R Interior Systems Slim Line Access Hatch is a high quality, white, powder coated, aluminium flanged hatch which allows for pre-decorated hinged access into any suspended ceiling, wall or bulkhead.

- Cost effective, and easy to install.
- Suitable for all plasterboard/suspended ceiling access requirements.
- Quality aluminium construction, hinged and self-latching.
- Removable door to enhance ease of access when required.
- Quality factory powder coat finish.
- Slim line design to maximise aesthetic appeal.
- Unique spring clips supplied to accommodate most suitable door infill panels.
- Also available with Key Lock.
- Standard sizes available: 565 x 565mm / 450 x 450mm / 300 x 300mm