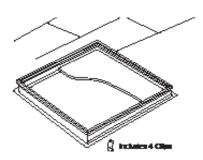

- Cost effective, and easy to install.
- Suitable for all plasterboard/suspended ceiling access requirements.
- Quality aluminium construction, hinged and self-latching.
- Removable door to enhance ease of access when required.
- Quality factory powder coat finish.
- Slim line design to maximise aesthetic appeal.
- Unique spring clips supplied to accommodate most suitable door infill panels.
- Also available with Key Lock.
- Standard sizes available: 565 x 565mm / 450 x 450mm / 300 x 300mm